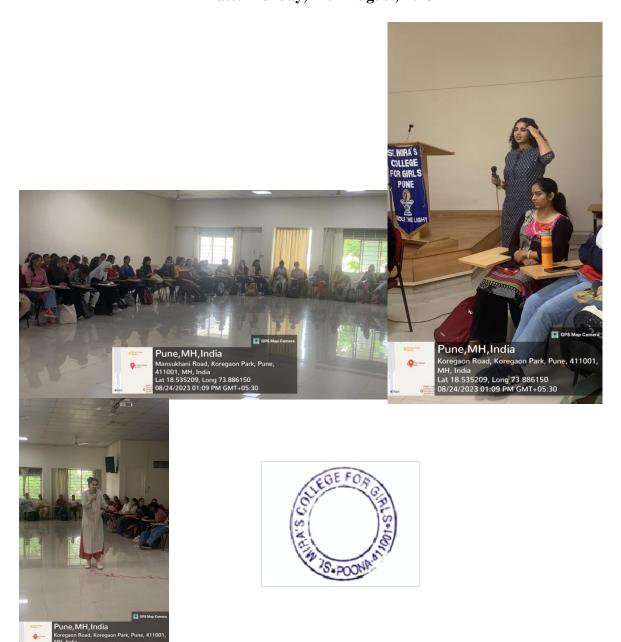

## PHOTOGRAPHS-

Title: Orientation Lecture by AAshana Banerjee, USA Date: Monday, 24th August, 2023

Dr. Vaishali Diwakar Coordinator Jan